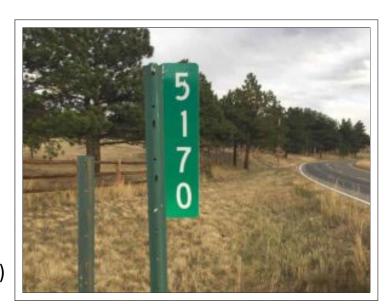

## **Key Requirements:**

- A reflective sign
- 4" characters, 1/2" stroke (thickness)
- White characters, green background
- Attached to a metal post or non-combustible means
- 4-6' above the grade of the road
- Clearly visible from all directions of travel